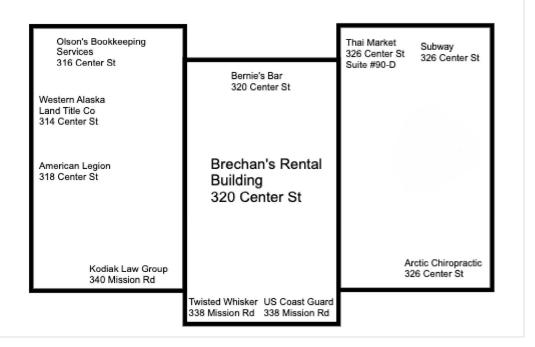

pe:      | Beverage Dispensary |                 |      |       |
| Doing Business As: | Bernie's Bar LtC    |                 |      |       |
| Premises Address:  | #320 Center Street  |                 |      | 1     |
| City:              | Kodiak              | State: AK       | ZIP: | 99615 |



Alcohol and Marijuana Control Office 550 W 7<sup>th</sup> Avenue, Suite 1600 Anchorage, AK 99501 alcohol.licensing@alaska.gov

https://www.commerce.alaska.gov/web/amco

Phone: 907.269.0350

Alaska Alcoholic Beverage Control Board

# Form AB-02: Premises Diagram

# **Section 2 - Detailed Premises Diagram**

Clearly indicate the boundaries of the premises and the proposed licensed area within that property. See above for detailed instructions.

rev 12/12/2023

Page 2 of 2



# **Aerial View**



# Second Floor



# Last Will and Testament

# BERNIE V. BALLAO

# KNOW ALL MEN BY THESE PRESENTS:

That I, BERNIE V. BALLAO, born provided and the sound mind and not acting under restraint, menace, fraud, or undue influence, publish and declare this instrument as my Last Will and Testament, and revoke all prior wills and codicils.

# ARTICLE V. Appointment of Fiduciaries

- 1. Appointment of Personal Representative. I hereby nominate and appoint my spouse, IABEL ALCASID BALLAO, as Personal Representative of this Will. If Anabel does not rvive me, or fails to qualify or refuses or ceases to act, I nominate and appoint my daughter, KIANA SABEL A. BALLAO. My Personal Representative may receive such compensation for services as is provided by law.
- 2. <u>Bond and/or Surety</u>. My Personal