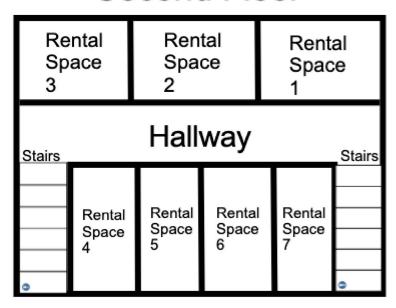

e Dispensary |                 |      |       |
| Doing Business As: | Bernie's Bar LtC    |                 |      |       |
| Premises Address:  | #320 Center Street  |                 |      | 1     |
| City:              | Kodiak              | State: AK       | ZIP: | 99615 |



Alcohol and Marijuana Control Office 550 W 7<sup>th</sup> Avenue, Suite 1600 Anchorage, AK 99501 alcohol.licensing@alaska.gov

https://www.commerce.alaska.gov/web/amco

Phone: 907.269.0350

Alaska Alcoholic Beverage Control Board

# Form AB-02: Premises Diagram

# **Section 2 - Detailed Premises Diagram**

Clearly indicate the boundaries of the premises and the proposed licensed area within that property. See above for detailed instructions.

rev 12/12/2023

Page 2 of 2



# **Aerial View**



# Second Floor



# Last Will and Testament

# BERNIE V. BALLAO

# KNOW ALL MEN BY THESE PRESENTS:

That I, BERNIE V. BALLAO, born provided and the sound mind and not acting under restraint, menace, fraud, or undue influence, publish and declare this instrument as my Last Will and Testament, and revoke all prior wills and codicils.

# ARTICLE V. Appointment of Fiduciaries

- 1. Appointment of Personal Representative. I hereby nominate and appoint my spouse, IABEL ALCASID BALLAO, as Personal Representative of this Will. If Anabel does not rvive me, or fails to qualify or refuses or ceases to act, I nominate and appoint my daughter, KIANA SABEL A. BALLAO. My Personal Representative may receive such compensation for services as is provided by law.
- 2. <u>Bond and/or Surety</u>. My Personal Representative sh