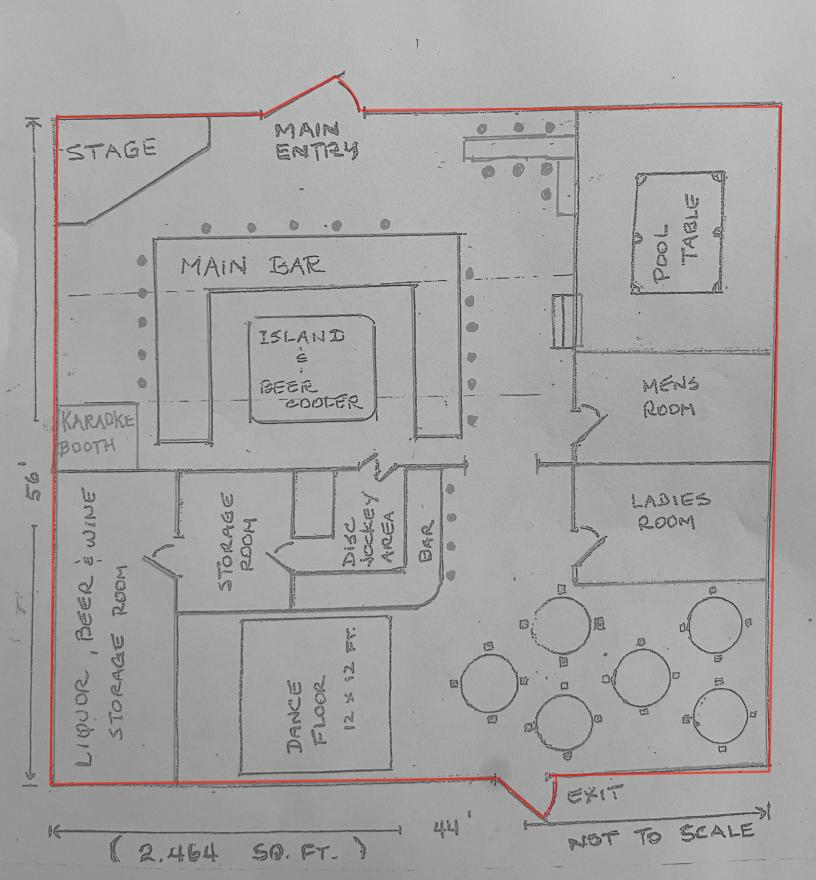

# Form AB-02: Premises Diagram

#### Why is this form needed?

A detailed diagram of the proposed licensed premises is required for all alcohol license applications, per AS 04.11.260, 3 AAC 305.630 and 3 AAC 305.660. Your diagram must include dimensions and must show all entrances and boundaries of the premises, walls, bars, fixtures, and areas of storage, service, consumption, and manufacturing.

#### The diagram MUST include:

- You must use a solid, contiguous red line to outline the outer perimeter of your premises with no breaks or separations.
  - The red outline is required to <u>follow a physical barrier</u> (wall, fence and even across doorways).
  - There should be <u>no red lines within the perimeter</u>
- Each area should be clearly labeled in any color other than red where alcohol is:
  - Stored
  - Served/Sold
  - Manufactured
  - Consumed
- All diagrams must include:
  - Dimensions (AMCO does not accept diagrams drawn to scale)
  - Cross streets
  - Points of reference, such as a compass rose indicating True North
  - All entrances, exits, walls, bars, and fixtures
- If your premises include multiple floors, please include a separate diagram of each floor.
  - o You must identify the stairs between each floor, and each hallway/corridor that leads to each set of stairs.
- If your premises includes multiple floors, please include a separate diagram of each floor. You must identify the stairs between each floor, and each hallway/corridor that leads to each set of stairs.
- If your proposed premises is located within a building or building complex that contains multiple businesses and/or tenants, please provide an additional page that clearly shows the location of your proposed premises within the building or building complex, along with the addresses and/or suite numbers of the other businesses and/or tenants within the building or building complex.
- Any license applications that include outdoor space are required to submit a security plan that includes
  information about the barriers, practices, and personnel that are to be used to ensure that alcohol is not
  introduced or removed from the permitted premises and to prevent the access of alcohol by a minor during
  the permitted event. A security plan may be requested for other proposed locations on a case-by-case basis.

# **Section 1 - Establishment Information**

Enter information for the business seeking to be licensed, as identified on the license application.

| Licensee:          | Bernie's Bar LLC    | License Number: | 4346 |       |
|--------------------|---------------------|-----------------|------|-------|
| License Type:      | Beverage Dispensary |                 |      |       |
| Doing Business As: | Bernie's Bar LtC    |                 |      |       |
| Premises Address:  | #320 Center Street  |                 |      | 1     |
| City:              | Kodiak              | State: AK       | ZIP: | 99615 |

# **Section 2 - Detailed Premises Diagram**

Clearly indicate the boundaries of the premises and the proposed licensed area within that property. See above for detailed instructions.

rev 12/12/2023

Page 2 of 2